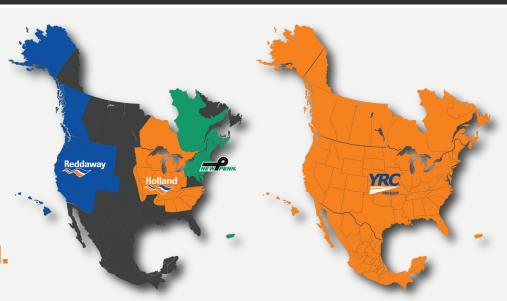

## What's New with Yellow

Shipping Discounts with Holland, New Penn & Reddaway now offered through your Association.

We've got North America covered.

And we're just getting started.

## Comprehensive shipping capabilities, powered by award-winning services.

- Holland provides industry-leading next-day and second day service across the Midwest, Central & Southeastern U.S. & Eastern Canada
- Reddaway is the premier next-day and second-day service provider in the Western U.S., including Hawaii, Alaska & Canada
- New Penn serves the Northeastern U.S., Eastern Canada & Puerto Rico through a superior next-day network
- YRC Freight is the original LTL expert with comprehensive coverage throughout North America
- HNRY Logistics is a coast-to-coast logistics brokerage company that combines trucks with technology to make things happen